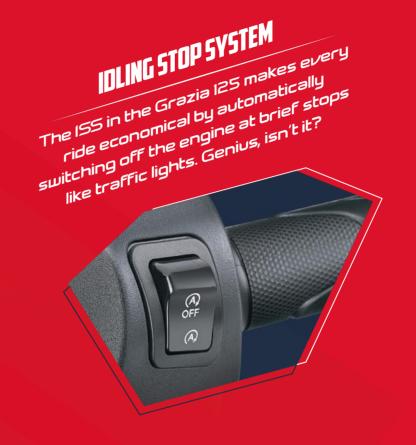

ECO

PEN

Real-Time Mileage Average Mileage Distance-to-Empty FULL DIGITAL METER 🐴 🔶 3-Step Eco Indicator

The intelligent mind of Grazia 125 gives precise measures from real-time mileage to average mileage. You can now track updates on distance—to—empty with just a click. The 3—Step Eco Indicator always keeps you informed and ensures you are riding in the economical range.