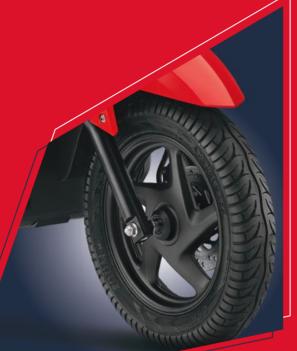

### FRONT DISC BRAKE

E

6

The front disc brake of Grazia 125 is designed to give you control at all speeds. The added braking power gives you an unstoppable rush and confidence at every turn.