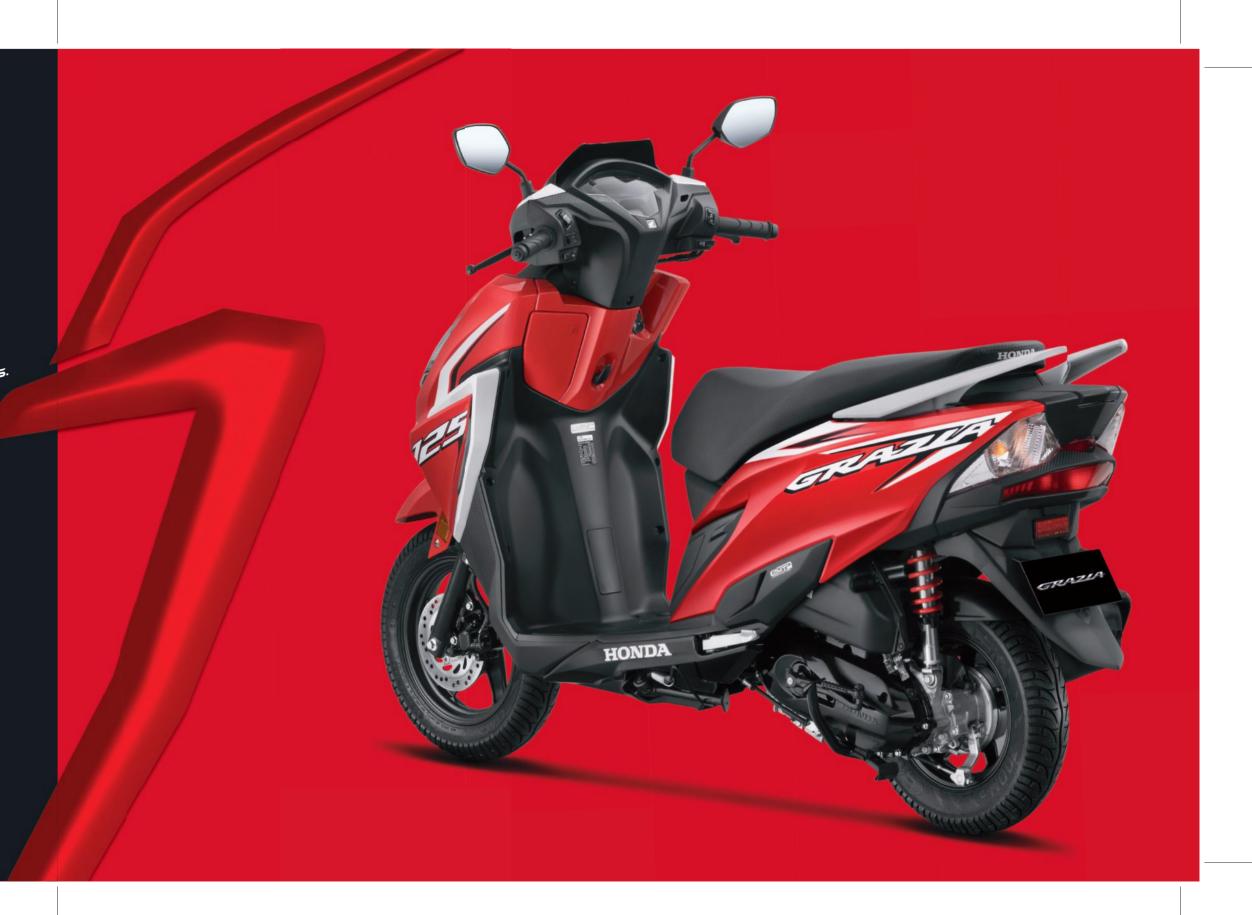

ADLAND SPECIAL DEGIUN LANDAU AND HEADLAND SPECIAL DEGIUN LANDAU AND HEADLAND SPECIAL DEGIUN SPECIAL DEGIUN SPECIAL DEGIUN** 





 $\bigcirc$ 

ECO

PEN

Real-Time Mileage Average Mileage Distance-to-Empty FULL DIGITAL METER 🐴 🔶 3-Step Eco Indicator

The intelligent mind of Grazia 125 gives precise measures from real-time mileage to average mileage. You can now track updates on distance—to—empty with just a click. The 3—Step Eco Indicator always keeps you informed and ensures you are riding in the economical range.





# SIDE STAND ENGINE CUT OFF The Grazia 125 cuts off the engine whenever the side stand is in use with its revolution accuintalliae at every whenever the side stand is in use with its revolutionary intelligent system.









<section-header>



**EXAMPLE EXAMPLE EXAMP** 







## **The telescopic suspension of** Initial judders when you are on the golders when you ar





### FRONT DISC BRAKE

E

6

The front disc brake of Grazia 125 is designed to give you control at all speeds. The added braking power gives you an unstoppable rush and confidence at every turn.



#### **COLOUR SHADES**



#### Technical Specifications\*

| BODY DIMENSIONS         |                      | ENGINE             |                      |
|-------------------------|----------------------|--------------------|----------------------|
| Length                  | 1829 mm              | Туре               | Fan Cooled, 4 Stroke |
| Width                   | 707 mm               | Displacement       | 123.97 cc            |
| Height                  | 1167 mm              | Max Net Po