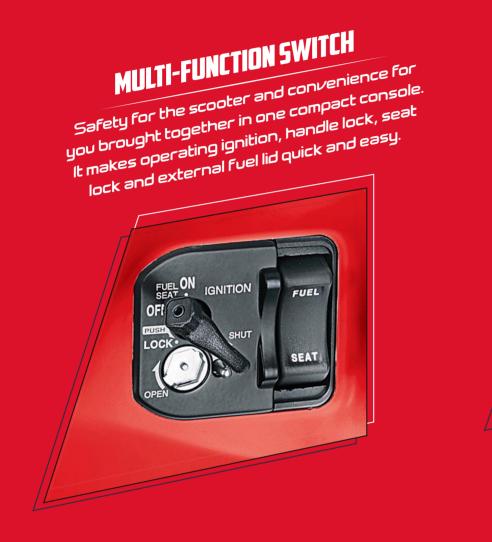

ND SPECIAL DEGIUN LANDAU AND HEADLAND SPECIAL DEGIUN LANDAU AND HEADLAND SPECIAL DEGIUN SPECIAL DEGIUN SPECIAL DEGIUN** 





 $\bigcirc$ 

ECO

PEN

Real-Time Mileage Average Mileage Distance-to-Empty FULL DIGITAL METER 🐴 🔶 3-Step Eco Indicator

The intelligent mind of Grazia 125 gives precise measures from real-time mileage to average mileage. You can now track updates on distance—to—empty with just a click. The 3—Step Eco Indicator always keeps you informed and ensures you are riding in the economical range.





# SIDE STAND ENGINE CUT OFF The Grazia 125 cuts off the engine whenever the side stand is in use with its revolution accuintalliae at every whenever the side stand is in use with its revolutionary intelligent system.









<section-header>



**EXAMPLE EXAMPLE EXAMP** 







## **The telescopic suspension of** Initial judders when you are on the golders when you ar





### FRONT DISC BRAKE

E

6

The front disc brake of Grazia 125 is designed to give you control at all speeds. The added braking power gives you an unstoppable rush and confidence at every turn.



#### **COLOUR SHADES**



#### Technical Specifications\*

| BODY DIMENSIONS         |                      | ENGINE             |                      |
|-------------------------|----------------------|--------------------|----------------------|
| Length                  | 1829 mm              | Туре               | Fan Cooled, 4 Stroke |
| Width                   | 707 mm               | Displacement       | 123.97 cc            |
| Height                  | 1167 mm              | Max Net Power