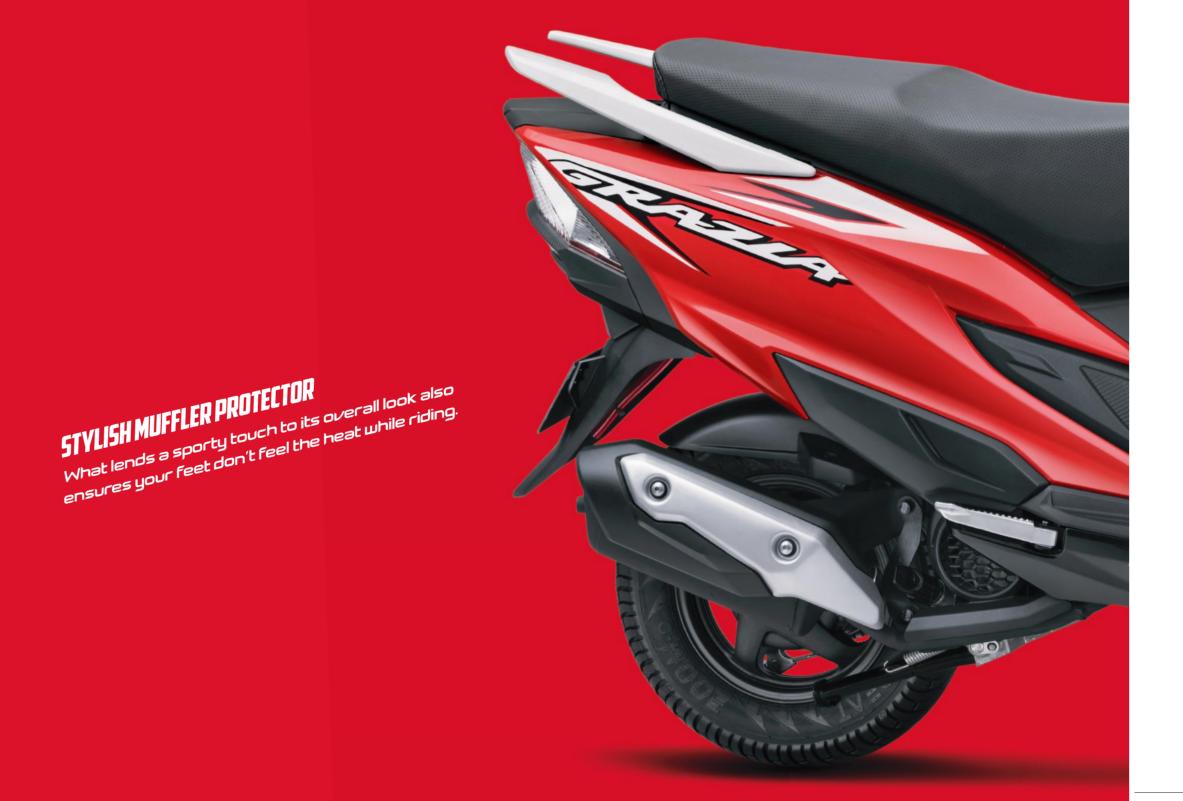

# SIDE STAND ENGINE CUT OFF The Grazia 125 cuts off the engine whenever the side stand is in use with its revolution accuintalliae at every whenever the side stand is in use with its revolutionary intelligent system.