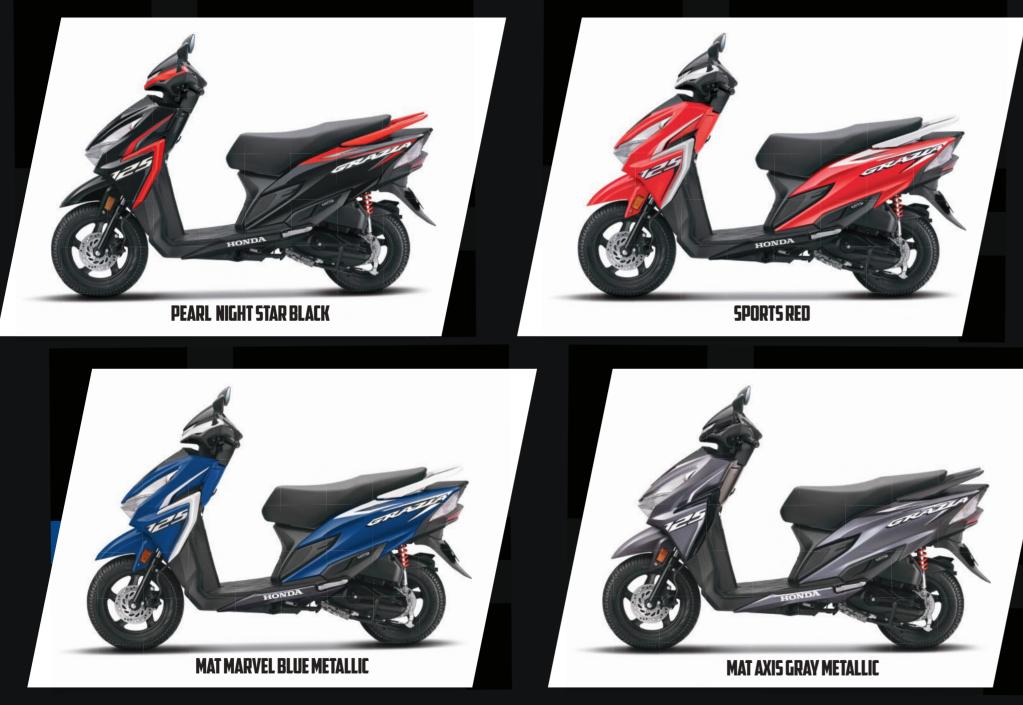

mileage to average mileage. You can now track updates on distance—to—empty with just a click. The 3—Step Eco Indicator always keeps you informed and ensures you are riding in the economical range.





# SIDE STAND ENGINE CUT OFF The Grazia 125 cuts off the engine whenever the side stand is in use with its revolution accuintalliae at every whenever the side stand is in use with its revolutionary intelligent system.









<section-header>



**EXAMPLE EXAMPLE EXAMP** 







## **The telescopic suspension of** Initial judders when you are on the golders when you ar





### FRONT DISC BRAKE

E

6

The front disc brake of Grazia 125 is designed to give you control at all speeds. The added braking power gives you an unstoppable rush and confidence at every turn.



#### **COLOUR SHADES**



#### Technical Specifications\*

| BODY DIMENSIONS         |                      | ENGINE             |                      |
|-------------------------|----------------------|--------------------|----------------------|
| Length                  | 1829 mm              | Туре               | Fan Cooled, 4 Stroke |
| Width                   | 707 mm               | Displacement       | 123.97 cc            |
| Height                  | 1167 mm              | Max Net Power      | 5.07 kW @ 5000 rpm   |
| Wheel base              | 1260 mm              | Max Net Torque     | 10.3 Nm e 5000 rpm   |
|                         |                      | Fueling System     | PGM-FI               |
| Ground clearance        | 171 mm               | Air Filter Type    | Viscous Paper Filter |
| Ker