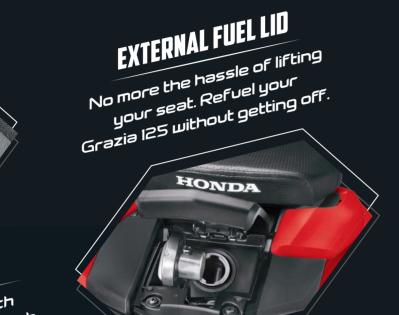

N SPECIAL DEGIUN LANDAU AND HEADLAND SPECIAL DEGIUN LANDAU AND HEADLAND SPECIAL DEGIUN LANDAU AND HEADLAND SPECIAL DEGIUN SPECIAL DEGIUN SPECIAL DEGIUN** 





 $\bigcirc$ 

ECO

PEN

Real-Time Mileage Average Mileage Distance-to-Empty FULL DIGITAL METER 🐴 🔶 3-Step Eco Indicator

The intelligent mind of Grazia 125 gives precise measures from real-time mileage to average mileage. You can now track updates on distance—to—empty with just a click. The 3—Step Eco Indicator always keeps you informed and ensures you are riding in the economical range.





# SIDE STAND ENGINE CUT OFF The Grazia 125 cuts off the engine whenever the side stand is in use with its revolution accuintalliae at every whenever the side stand is in use with its revolutionary intelligent system.









<section-header>



**EXAMPLE EXAMPLE EXAMP** 







## **The telescopic suspension of** Initial judders when you are on the golders when you ar





### FRONT DISC BRAKE

E

6

The front disc brake of Grazia 125 is designed to give you control at all speeds. The added braking power gives you an unstoppable rush and confidence at every turn.



#### **COLOUR SHADES**



#### Technical Specifications\*

| BODY DIMENSIONS         |                      | ENGINE             |                      |
|-------------------------|----------------------|--------------------|----------------------|
| Length                  | 1829 mm              | Туре               | Fan Cooled, 4 Stroke |
| Width                   | 707 mm               | Displacement       | 123.97 cc            |
| Height                  | 116